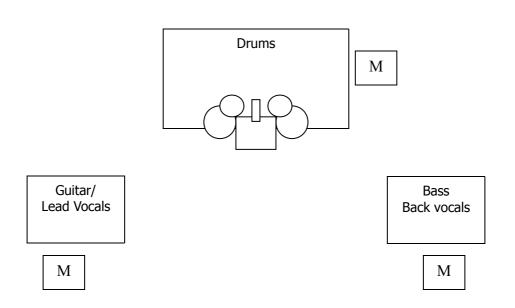

e       |
| 3       | Rack Tom 1 | 408/308/SM57  | 3             | Gate       |
| 4       | Rack Tom 2 | 408/308/SM58  | 4             | Gate       |
| 5       | Floor Tom  | 408/308/SM59  | 5             | Gate       |
| 6       | Hi-Hat     | 451/Condenser | 6             |            |
| 7       | Overhead L | 451/Condenser |               |            |
| 8       | Overhead R | 451/Condenser |               |            |
| 9       | Bass       | XLR           |               | Compressor |
| 10      | Bass       | D12/D25/M88   | 7             | Compressor |
| 11      | Guitar     | SM57/409      | 8             |            |
| 12      | Vocal      | SM 58         | 9             |            |
| 13      | Vocal      | SM 58         | 10            |            |

## **STAGE PLOT**